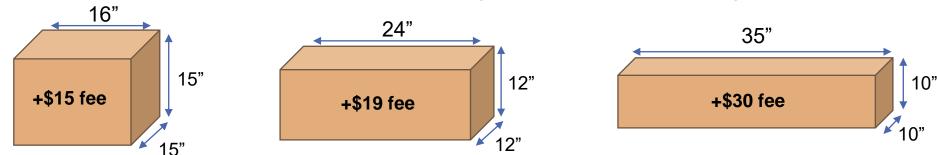

#### **Connect Local Pricing**

- Ease of use is a primary objective for the Connect Local pricing strategy
  - 3 new Flat Rate products will be introduced: a small bag, a large bag, and a large box
  - Weight-based pricing will be banded at 5pound increments; maximum weight allowed is 25 pounds
- Other added value for Connect Local:
  - Line-of-travel pickup included in the price
  - Sunday delivery available for a \$1.95 fee per package
  - Pickup On Demand will be available for purchase using existing fee

|                                                                                                                                    | ŗ                                                          |
|------------------------------------------------------------------------------------------------------------------------------------|------------------------------------------------------------|
| Connect Local                                                                                                                      | Rate                                                       |
| Flat Rate Bag - Small<br>Flat Rate Bag - Large<br>Flat Rate Box                                                                    | \$4.15<br>\$4.95<br>\$4.95                                 |
| Weight                                                                                                                             |                                                            |
| 1 – 5 lbs.                                                                                                                         | \$3.95                                                     |
| 6 – 10 lbs.                                                                                                                        | \$4.70                                                     |
| 11 – 15 lbs.                                                                                                                       | \$5.45                                                     |
| 16 - 20 lbs.                                                                                                                       | \$6.20                                                     |
| 21 – 25 lbs.                                                                                                                       | \$6.95                                                     |
| Oversize                                                                                                                           | \$20.00                                                    |
| IMPB Non-Compliant / EVS Fee Sunday Delivery Fee Length Exceeding 22" Length Exceeding 30" Cube fee > 2 cub. feet Pickup on Demand | \$0.25<br>\$1.95<br>\$2.00<br>\$7.50<br>\$15.00<br>\$25.00 |