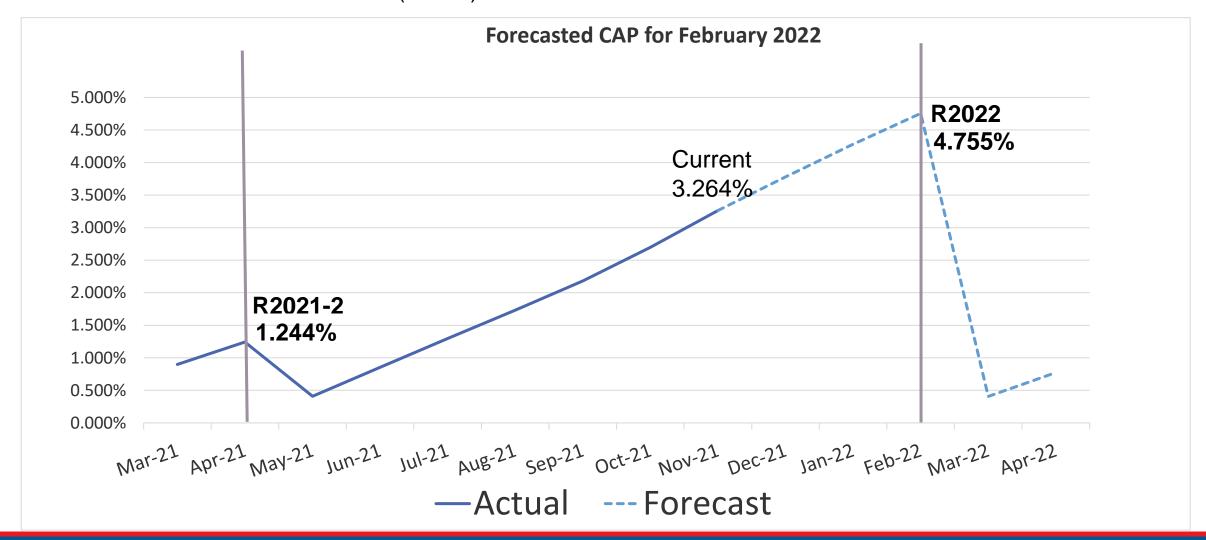

#### **Expected CPI Authority - July 2022**

☐ Consumer Price Index – Urban (CPI-U) 4.8%

#### Projected Density-Based and Retirement-Based Rate Authorities - July 2022

☐ Density Authority accounts for declining volumes and growing delivery points □ Depends on market dominant or total mail volume trends (total volume declined from 129.2B to 128.9B) □ Depends on change in delivery points (increased from 141.4M to 143.1M) ☐ Depends on percent of institutional costs (41.02% in FY21) ☐ Estimate is 0.583%  $\square$  Percent decline in density = (volume/delivery points<sub>2021</sub>) divided by (volume/delivery points<sub>2020</sub>) -1 (128.9B/143.1M) / (129.2B/141.4M) = (900,673/913,657) -1 = -1.42%□ Density rate authority = -Percent of institutional cost \* percent decline in density  $\Box$  (41.02% \* 1.42%) = 0.583% ☐ Retirement Authority must be used for payment of liabilities and if not taken each year will not be available for future price changes (Revenue due to this authority must be remitted to OPM the following year) ■ Depends on the amortization payment amounts provided by OPM ☐ Depends on total revenue  $\square \ \ \textit{Rate Authority}_{2022} = (1 + \frac{\textit{Amortization payments}_{2021}}{\textit{Total Revenue}_{2021}} - \textit{Compounded prevsious authority} )^{1/(5-\textit{years compounded})} - 1$  $\square$  Compounded previous rate authority =  $1-(1+0.0106)^{-1} = 1.050\%$ □ Rough estimate is  $(1 + \frac{4,166M}{77.068M} - 0.0105)^{1/4} - 1 = 1.071\%$ □ Rough Estimate of Total Authority for First-Class Mail, Marketing Mail, and Special Services is ~6.409% □ Periodicals and Package Services allowed additional 2% since currently underwater