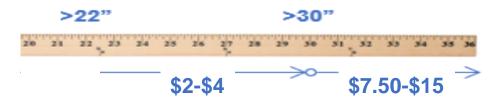

|                                                                                                                                    | ŗ                                                          |
|------------------------------------------------------------------------------------------------------------------------------------|------------------------------------------------------------|
| Connect Local                                                                                                                      | Rate                                                       |
| Flat Rate Bag - Small<br>Flat Rate Bag - Large<br>Flat Rate Box                                                                    | \$4.15<br>\$4.95<br>\$4.95                                 |
| Weight                                                                                                                             |                                                            |
| 1 – 5 lbs.                                                                                                                         | \$3.95                                                     |
| 6 – 10 lbs.                                                                                                                        | \$4.70                                                     |
| 11 – 15 lbs.                                                                                                                       | \$5.45                                                     |
| 16 - 20 lbs.                                                                                                                       | \$6.20                                                     |
| 21 – 25 lbs.                                                                                                                       | \$6.95                                                     |
| Oversize                                                                                                                           | \$20.00                                                    |
| IMPB Non-Compliant / EVS Fee Sunday Delivery Fee Length Exceeding 22" Length Exceeding 30" Cube fee > 2 cub. feet Pickup on Demand | \$0.25<br>\$1.95<br>\$2.00<br>\$7.50<br>\$15.00<br>\$25.00 |

## Non-Standard Fee and Dimensional Noncompliance Fee – Implementation Delayed until 4/3/22

- Nonstandard Fee levies additional charges on packages exceeding dimension thresholds.
  - Length fee will apply to items with longest dimension > 22"
  - Cube fee will apply to items greater than 2 cubic feet.
  - The proposal will preserve ease of use for most customers by only adding new dimensional requirements when length > 22" and size under 1 cubic foot.
- Dimensional noncompliance fee will be established to ensure mailers provide accurate dimensions when required.
  - Dimensions will be required on packages with a length greater than 22" or with a volume greater than 1 cubic foot. Customer will be charged a noncompliance fee if dimensions are omitted or inaccurate.
  - Fee amount is \$1.50.

#### 1. Length Fee will vary by entry point

| Entry Point  | >22"   | >30"    |
|--------------|--------|---------|
| Full Network | \$4.00 | \$15.00 |
| DSCF or DNDC | \$3.00 | \$11.25 |
| DDU          | \$2.00 | \$ 7.50 |

#### 2. Cube Fee of \$15 for items greater than 2 cubic feet

Note: These fees are additive; if a full network package is > 2 cubic feet and length > 30", the total fee will be \$30

- 3. Dimensional noncompliance fee = \$1.50
  - Fee will be levied on packages > 1 cubic ft. or with a length > 22" if the customer did not provide dimensions or provided inaccurate dimensions